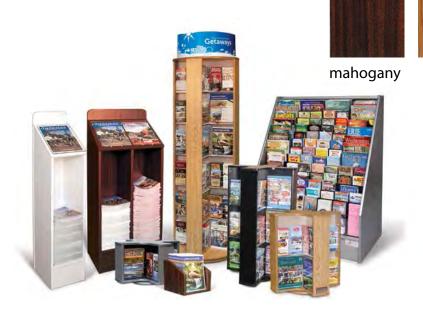

All displays ship assembled. All displays are available in every finish. These displays are easily customizable. Don't hesitate to ask!

## **Display Finish Options**

oak

stainless

white

black