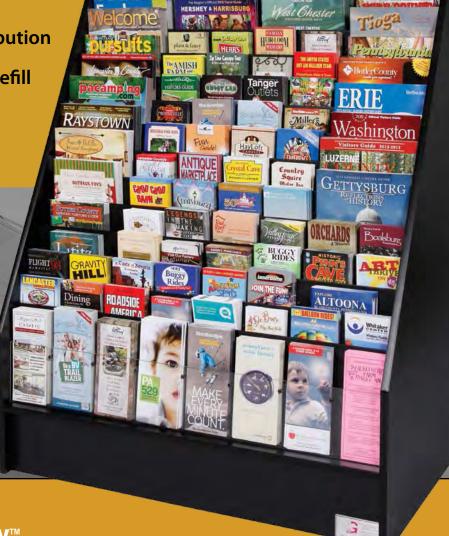

## More in Less Space

We understand your display goals. After more than 30 years in the brochure distribution industry, we've designed a display that delivers exactly what you need.

Super Durable

**■** Small Footprint

High Volume Distribution

Quick and Easy to Refill

**■** Five Great Finishes

Great D'splay Company™
A BETTER WAY TO DISPLAY

|              | ADVANCED LITERATURE DISPLAY                                                       |  |
|--------------|-----------------------------------------------------------------------------------|--|
| Display Size | Height 45.5"<br>Width37.5 "<br>Depth 22.75"                                       |  |
| Weight       | 56 pounds                                                                         |  |
| Extra        | top row sports four larger pockets<br>to accomodate taller and wider<br>materials |  |
| Price        | \$792                                                                             |  |