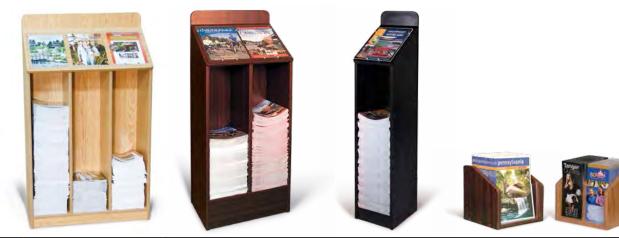

## Show-Off Your Magazines

We understand your display goals. After more than 30 years in the brochure distribution industry, we've designed a display that delivers exactly what you need.

- Super Durable
- Small Footprint
- Maximum Capacity
- Advertising Space
- **Five Great Finishes**

## High Performance Magazine Displays

|                          | MAGAZINE MOVER<br>TRIPLE WIDE                                        | MAGAZINE MOVER<br>DOUBLE WIDE                                        | MAGAZINE MOVER<br>SINGLE WIDE                                        | COUNTERTOP MOVERS                                        |
|--------------------------|----------------------------------------------------------------------|----------------------------------------------------------------------|----------------------------------------------------------------------|----------------------------------------------------------|
| Display Size             | Height 49.5″<br>Width 28.5 "<br>Depth 12.5″                          | Height 49.5″<br>Width 19.5 <i>"</i><br>Depth 12.5″                   | Height 49.5"<br>Width 10"<br>Depth 12.5"                             | Back support 8.25" high<br>Clear front support 5.5″ high |
| Inside Bin<br>Dimensions | Height 30″<br>Width 8.5 "<br>Depth 11″                               | Height 30″<br>Width 8.5 <i>"</i><br>Depth 11″                        | Height 30″<br>Width 8.5 "<br>Depth 11″                               | Width 8.75 "<br>Depth 7"                                 |
| Weight                   | 70 pounds                                                            | 50 pounds                                                            | 29 pounds                                                            | 4 pounds                                                 |
| Extra                    | Vertical space for a<br>permanent sign: Width<br>28.5", Height 3.25" | Vertical space for a<br>permanent sign: Width<br>19.5", Height 3.25" | Vertical space for a per-<br>manent sign: Width 10",<br>Height 3.25" |                                                          |
| Price                    | \$550                                                                | \$256                                                                | \$238                                                                | \$46 - \$48                                              |