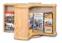

## **High Performance Rotating Displays**

|              | REVOLUTION<br>DISPLAY 72                                                                | REVOLUTION<br>DISPLAY 48                                                | COUNTERTOP<br>REVOLUTION<br>DISPLAY 24              | COUNTERTOP<br>REVOLUTION<br>DISPLAY 16                | COUNTERTOP<br>REVOLUTION<br>DISPLAY 8               |
|--------------|-----------------------------------------------------------------------------------------|-------------------------------------------------------------------------|-----------------------------------------------------|-------------------------------------------------------|-----------------------------------------------------|
| Display Size | With header 81" high<br>Without header 72.5"<br>high<br>Diameter is 29"                 | With header 81" High<br>Without header 72.5"<br>High<br>Diameter is 24" | Height 39"<br>Diameter 24"                          | Height 26"<br>Diameter 24"                            | Height 14.5"<br>Diameter 24"                        |
| Pocket Sizes | 48 pockets 8.5"wide<br>and 11.25" high plus<br>24 pockets 4.25" wide<br>and 11.25" high | 48 pockets 8.5" wide<br>and 11.25" high, 2"<br>deep                     | 24 pockets 8.5"<br>wide and 11.25"<br>high, 2" deep | 16 pockets<br>8.5"wide, 11.25"<br>high, 2 inches deep | Eight pockets 8.5"<br>wide, 11.25" high,<br>2" deep |
| Weight       | 90 pounds                                                                               | 70 pounds                                                               | 35 pounds                                           | 25 pounds                                             | 17 pounds                                           |
| Price        | \$896                                                                                   | \$834                                                                   | \$330                                               | \$246                                                 | \$166                                               |

## **Display Finish Options**

mahogany

oak

stainless

white

black

(800) 320-2512

in fo @ Great Display Company.com