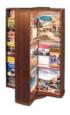

## **High Performance Rotating Displays**

|              | REVOLUTION<br>DISPLAY 72                                                                | REVOLUTION<br>DISPLAY 48                                                | COUNTERTOP<br>REVOLUTION<br>DISPLAY 24              | COUNTERTOP<br>REVOLUTION<br>DISPLAY 16                | COUNTERTOP<br>REVOLUTION<br>DISPLAY 8               |
|--------------|-----------------------------------------------------------------------------------------|-------------------------------------------------------------------------|-----------------------------------------------------|-------------------------------------------------------|-----------------------------------------------------|
| Display Size | With header 81" high<br>Without header 72.5"<br>high<br>Diameter is 29"                 | With header 81" High<br>Without header 72.5"<br>High<br>Diameter is 24" | Height 39"<br>Diameter 24"                          | Height 26"<br>Diameter 24"                            | Height 14.5"<br>Diameter 24"                        |
| Pocket Sizes | 48 pockets 8.5"wide<br>and 11.25" high plus<br>24 pockets 4.25" wide<br>and 11.25" high | 48 pockets 8.5" wide<br>and 11.25" high, 2"<br>deep                     | 24 pockets 8.5"<br>wide and 11.25"<br>high, 2" deep | 16 pockets<br>8.5"wide, 11.25"<br>high, 2 inches deep | Eight pockets 8.5"<br>wide, 11.25" high,<br>2" deep |
| Weight       | 90 pounds                                                                               | 70 pounds                                                               | 35 pounds                                           | 25 pounds                                             | 17 pounds                                           |
| Price        | \$896                                                                                   | \$834                                                                   | \$330                                               | \$246                                                 | \$166                                               |

## **Display Finish Options**

mahogany

oak

stainless

white

black

(800) 320-2512

in fo @ Great Display Company.com