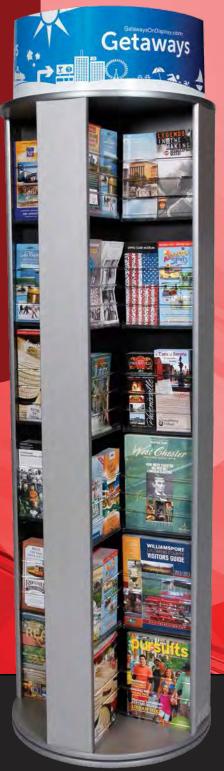

## Maximize Your Space

We understand your display goals. After more than 30 years in the brochure distribution industry, we've designed a display that delivers exactly what you need.

- Super Durable
- **■** Small Footprint
- Maximum Capacity
- Full Face Visability
- Advertising Space
- Five Great Finishes

## **High Performance Rotating Displays**

|              | REVOLUTION<br>DISPLAY 72                                                                | REVOLUTION<br>DISPLAY 48                                                | COUNTERTOP<br>REVOLUTION<br>DISPLAY 24              | COUNTERTOP<br>REVOLUTION<br>DISPLAY 16                | COUNTERTOP<br>REVOLUTION<br>DISPLAY 8               |
|--------------|-----------------------------------------------------------------------------------------|-------------------------------------------------------------------------|-----------------------------------------------------|-------------------------------------------------------|-----------------------------------------------------|
| Display Size | With header 81" high<br>Without header 72.5"<br>high<br>Diameter is 29"                 | With header 81" High<br>Without header 72.5"<br>High<br>Diameter is 24" | Height 39"<br>Diameter 24"                          | Height 26"<br>Diameter 24"                            | Height 14.5"<br>Diameter 24"                        |
| Pocket Sizes | 48 pockets 8.5"wide<br>and 11.25" high plus<br>24 pockets 4.25" wide<br>and 11.25" high | 48 pockets 8.5" wide<br>and 11.25" high, 2"<br>deep                     | 24 pockets 8.5"<br>wide and 11.25"<br>high, 2" deep | 16 pockets<br>8.5"wide, 11.25"<br>high, 2 inches deep | Eight pockets 8.5"<br>wide, 11.25" high,<br>2" deep |
| Weight       | 90 pounds                                                                               | 70 pounds                                                               | 35 pounds                                           | 25 pounds                                             | 17 pounds                                           |
| Price        | \$896                                                                                   | \$834                                                                   | \$330                                               | \$246                                                 | \$166                                               |