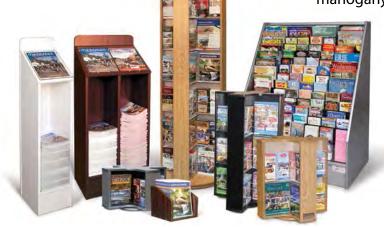

## Great Designs

## Maximize Your Space

We understand your display goals. After more than 30 years in the brochure distribution industry, we've designed a display that delivers exactly what you need.

- Super Durable
- **■** Small Footprint
- Maximum Capacity
- Full Face Visability
- Advertising Space
- Five Great Finishes

## **High Performance Rotating Displays**

|              | REVOLUTION<br>DISPLAY 72                                                                | REVOLUTION<br>DISPLAY 48                                                | COUNTERTOP<br>REVOLUTION<br>DISPLAY 24              | COUNTERTOP<br>REVOLUTION<br>DISPLAY 16                | COUNTERTOP<br>REVOLUTION<br>DISPLAY 8               |
|--------------|-----------------------------------------------------------------------------------------|-------------------------------------------------------------------------|-----------------------------------------------------|-------------------------------------------------------|-----------------------------------------------------|
| Display Size | With header 81" high<br>Without header 72.5"<br>high<br>Diameter is 29"                 | With header 81" High<br>Without header 72.5"<br>High<br>Diameter is 24" | Height 39"<br>Diameter 24"                          | Height 26"<br>Diameter 24"                            | Height 14.5"<br>Diameter 24"                        |
| Pocket Sizes | 48 pockets 8.5"wide<br>and 11.25" high plus<br>24 pockets 4.25" wide<br>and 11.25" high | 48 pockets 8.5" wide<br>and 11.25" high, 2"<br>deep                     | 24 pockets 8.5"<br>wide and 11.25"<br>high, 2" deep | 16 pockets<br>8.5"wide, 11.25"<br>high, 2 inches deep | Eight pockets 8.5"<br>wide, 11.25" high,<br>2" deep |
| Weight       | 90 pounds                                                                               | 70 pounds                                                               | 35 pounds                                           | 25 pounds                                             | 17 pounds                                           |
| Price        | \$896                                                                                   | \$834                                                                   | \$330                                               | \$246                                                 | \$166                                               |