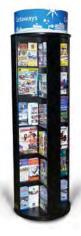

## **High Performance Rotating Displays**

|              | REVOLUTION<br>DISPLAY 72                                                                | REVOLUTION<br>DISPLAY 48                                                | COUNTERTOP<br>REVOLUTION<br>DISPLAY 24              | COUNTERTOP<br>REVOLUTION<br>DISPLAY 16                | COUNTERTOP<br>REVOLUTION<br>DISPLAY 8               |
|--------------|-----------------------------------------------------------------------------------------|-------------------------------------------------------------------------|-----------------------------------------------------|-------------------------------------------------------|-----------------------------------------------------|
| Display Size | With header 81" high<br>Without header 72.5"<br>high<br>Diameter is 29"                 | With header 81" High<br>Without header 72.5"<br>High<br>Diameter is 24" | Height 39"<br>Diameter 24"                          | Height 26"<br>Diameter 24"                            | Height 14.5"<br>Diameter 24"                        |
| Pocket Sizes | 48 pockets 8.5"wide<br>and 11.25" high plus<br>24 pockets 4.25" wide<br>and 11.25" high | 48 pockets 8.5" wide<br>and 11.25" high, 2"<br>deep                     | 24 pockets 8.5"<br>wide and 11.25"<br>high, 2" deep | 16 pockets<br>8.5"wide, 11.25"<br>high, 2 inches deep | Eight pockets 8.5"<br>wide, 11.25" high,<br>2" deep |
| Weight       | 90 pounds                                                                               | 70 pounds                                                               | 35 pounds                                           | 25 pounds                                             | 17 pounds                                           |
| Price        | \$896                                                                                   | \$834                                                                   | \$330                                               | \$246                                                 | \$166                                               |

## **Display Finish Options**

mahogany

oak

stainless

white

black

(800) 320-2512

in fo @ Great Display Company.com