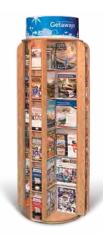

## **High Performance Rotating Displays**

|              | REVOLUTION<br>DISPLAY 72                                                                | REVOLUTION<br>DISPLAY 48                                                | COUNTERTOP<br>REVOLUTION<br>DISPLAY 24              | COUNTERTOP<br>REVOLUTION<br>DISPLAY 16                | COUNTERTOP<br>REVOLUTION<br>DISPLAY 8               |
|--------------|-----------------------------------------------------------------------------------------|-------------------------------------------------------------------------|-----------------------------------------------------|-------------------------------------------------------|-----------------------------------------------------|
| Display Size | With header 81" high<br>Without header 72.5"<br>high<br>Diameter is 29"                 | With header 81" High<br>Without header 72.5"<br>High<br>Diameter is 24" | Height 39"<br>Diameter 24"                          | Height 26"<br>Diameter 24"                            | Height 14.5"<br>Diameter 24"                        |
| Pocket Sizes | 48 pockets 8.5"wide<br>and 11.25" high plus<br>24 pockets 4.25" wide<br>and 11.25" high | 48 pockets 8.5" wide<br>and 11.25" high, 2"<br>deep                     | 24 pockets 8.5"<br>wide and 11.25"<br>high, 2" deep | 16 pockets<br>8.5"wide, 11.25"<br>high, 2 inches deep | Eight pockets 8.5"<br>wide, 11.25" high,<br>2" deep |
| Weight       | 90 pounds                                                                               | 70 pounds                                                               | 35 pounds                                           | 25 pounds                                             | 17 pounds                                           |
| Price        | \$896                                                                                   | \$834                                                                   | \$330                                               | \$246                                                 | \$166                                               |

## **Display Finish Options**

mahogany

oak

stainless

white

black

(800) 320-2512

in fo @ Great Display Company.com